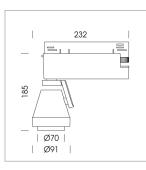

## LUMINAIRE

| Rotation angle            |
|---------------------------|
| Swivel angle              |
| Weight                    |
| Protection rating . class |
| Luminaire colour          |

400° +85° / -85° 0.8 kg IP 20 . I stratowhite

## OPTIONAL

RAL-colours, NCS-colours (powder coating or wet spraying) on inquiry (only luminaire head and holding arm) surface alloys on inquiry, honeycomb louver, blends

Surface-mounted luminaire with LED, rated life of the LED L80/B10 > 50000 h, colour rendering index CRI > 96, chromaticity tolerance 3 SDCM (initial), reflector with circular light distribution pattern, reflector pure aluminium 99,99% in MIRO-Silver®, segmented and faceted, 3D lens silicon to reduce the proportion of scattered light, rotation angle 400°, swivel angle +85°/-85°, luminaire head/retention arm die-cast aluminium, powder-coated, stratowhite, power-adapter, black, inclusive fix current driver unit: 220-240 V~ / 50-60 Hz, max. 34 luminaires per circuit (B16A fuse)