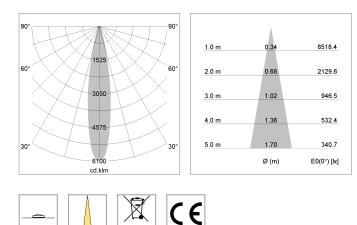

## LIGHT TECHNOLOGY

| LED                  | COB     |
|----------------------|---------|
| Light colour         | BeCool  |
| Luminous flux        | 1400 lm |
| System power         | 15 W    |
| Luminaire Efficiency | 93 lm/W |
| Reflector            | Spot    |
| Beam angle           | 20°     |