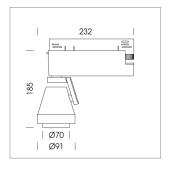

## **LUMINAIRE**

Rotation angle 400°
Swivel angle +85° / -85°
Weight 0.8 kg
Protection rating . class IP 20 . I
Luminaire colour stratowhite

## **OPTIONAL**

RAL-colours, NCS-colours (powder coating or wet spraying) on inquiry (only luminaire head and holding arm) surface alloys on inquiry, honeycomb louver, blends

Surface-mounted luminaire with LED, rated life of the LED L80/B10 > 50000 h, colour rendering index CRI > 90, chromaticity tolerance 2 SDCM (initial), reflector with circular light distribution pattern, reflector pure aluminium 99,99% in MIRO-Silver®, segmented and faceted, 3D lens silicon to reduce the proportion of scattered light, rotation angle 400°, swivel angle +85°/-85°, luminaire head/retention arm die-cast aluminium, powder-coated, stratowhite, power-adapter, black, inclusive fix current driver unit: 220-240 V~ / 50-60 Hz, max. 34 luminaires per circuit (B16A fuse)