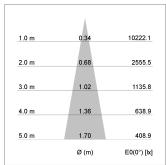

## LIGHT TECHNOLOGY

LED COB
Light colour PearlWhite
Luminous flux 1680 lm
System power 15 W
Luminaire Efficiency 106 lm/W
Reflector Spot
Beam angle 20°