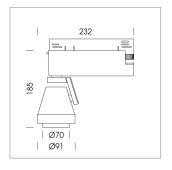

## **LUMINAIRE**

Rotation angle 400°
Swivel angle +85° / -85°
Weight 0.8 kg
Protection rating . class IP 20 . I
Luminaire colour stratoblack

## **OPTIONAL**

RAL-colours, NCS-colours (powder coating or wet spraying) on inquiry (only luminaire head and holding arm) surface alloys on inquiry, honeycomb louver, blends

Surface-mounted luminaire with LED, rated life of the LED L80/B10 > 50000 h, colour rendering index CRI > 96, chromaticity tolerance 3 SDCM (initial), reflector with circular light distribution pattern, reflector pure aluminium 99,99% in MIRO-Silver®, segmented and faceted, 3D lens silicon to reduce the proportion of scattered light, rotation angle 400°, swivel angle +85°/-85°, luminaire head/retention arm die-cast aluminium, powder-coated, stratoblack, power-adapter, black, inclusive fix current driver unit: 220-240 V~ / 50-60 Hz, max. 34 luminaires per circuit (B16A fuse)