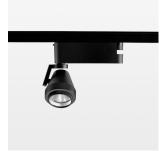

## Ontero XR

Article number: 20770042

## **LUMINAIRE**

Rotation angle 400°
Swivel angle +85° / -85°
Weight 0.8 kg
Protection rating . class IP 20 . I
Luminaire colour stratoblack

## **OPTIONAL**

RAL-colours, NCS-colours (powder coating or wet spraying) on inquiry (only luminaire head and holding arm) surface alloys on inquiry, honeycomb louver, blends

Surface-mounted luminaire with LED, rated life of the LED L80/B10 > 50000 h, colour rendering index CRI > 96, chromaticity tolerance 3 SDCM (initial), reflector with circular light distribution pattern, reflector pure aluminium 99,99% in MIRO-Silver®, segmented and faceted, 3D lens silicon to reduce the proportion of scattered light, rotation angle 400°, swivel angle +85°/-85°, luminaire head/retention arm die-cast aluminium, powder-coated, stratoblack, power-adapter, black, inclusive fix current driver unit: 220-240 V~ / 50-60 Hz, max. 34 luminaires per circuit (B16A fuse)