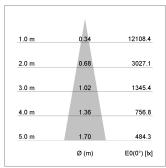

## LIGHT TECHNOLOGY

LED COB
Light colour BeCool
Luminous flux 1990 lm
System power 23 W
Luminaire Efficiency 87 lm/W
Reflector Spot
Beam angle 20°