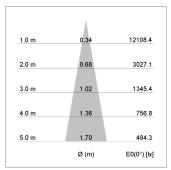

## LIGHT TECHNOLOGY

LED COB
Light colour BeCool
Luminous flux 1990 lm
System power 23 W
Luminaire Efficiency 87 lm/W
Reflector Spot
Beam angle 20°