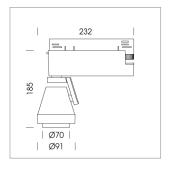

## **LUMINAIRE**

Rotation angle 400°
Swivel angle +85° / -85°
Weight 0.8 kg
Protection rating . class IP 20 . I
Luminaire colour stratosilver