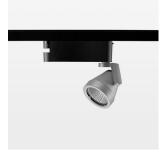

## **OPTIONEEL**

RAL-colours, NCS-colours (powder coating or wet spraying) on inquiry (only luminaire head and holding arm) surface alloys on inquiry, honeycomb louver, blends

Surface-mounted luminaire with LED, rated life of the LED L80/B10 > 50000 h, colour rendering index CRI > 96, chromaticity tolerance 3 SDCM (initial), reflector with circular light distribution pattern, reflector pure aluminium 99,99% in MIRO-Silver®, segmented and faceted, 3D lens silicon to reduce the proportion of scattered light, rotation angle 400°, swivel angle +85°/-85°, luminaire head/retention arm die-cast aluminium, powder-coated, stratosilver, power-adapter, black, inclusive fix current driver unit: 220-240 V~ / 50-60 Hz, max. 34 luminaires per circuit (B16A fuse)