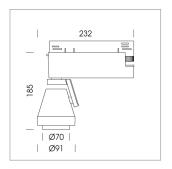

## **LUMINAIRE**

Rotation angle 400°
Swivel angle +85° / -85°
Weight 0.8 kg
Protection rating . class IP 20 . I
Luminaire colour stratosilver

## **OPTIONEEL**

RAL-colours, NCS-colours (powder coating or wet spraying) on inquiry (only luminaire head and holding arm) surface alloys on inquiry, honeycomb louver, blends

Surface-mounted luminaire with LED, rated life of the LED L80/B10 > 50000 h, colour rendering index CRI > 90, chromaticity tolerance 2 SDCM (initial), reflector with circular light distribution pattern, reflector pure aluminium 99,99% in MIRO-Silver®, segmented and faceted, 3D lens silicon to reduce the proportion of scattered light, rotation angle 400°, swivel angle +85°/-85°, luminaire head/retention arm die-cast aluminium, powder-coated, stratosilver, power-adapter, black, inclusive fix current driver unit: 220-240 V~ / 50-60 Hz, max. 34 luminaires per circuit (B16A fuse)