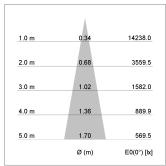

## LIGHT TECHNOLOGY

LED COB
Light colour PearlWhite
Luminous flux 2340 lm
System power 23 W
Luminaire Efficiency 102 lm/W
Reflector Spot
Beam angle 20°