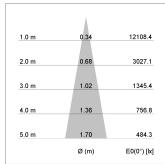

## LIGHT TECHNOLOGY

LED COB
Light colour BeCool
Luminous flux 1990 lm
System power 23 W
Luminaire Efficiency 87 lm/W
Reflector Spot
Beam angle 20°