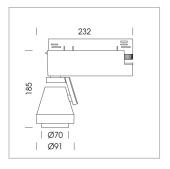

## **LUMINAIRE**

Rotation angle 400°
Swivel angle +85° / -85°
Weight 0.8 kg
Protection rating . class IP 20 . I
Luminaire colour stratowhite

## **OPTIONAL**

RAL-colours, NCS-colours (powder coating or wet spraying) on inquiry (only luminaire head and holding arm) surface alloys on inquiry, honeycomb louver, blends

Surface-mounted luminaire with LED, rated life of the LED L80/B10 > 50000 h, colour rendering index CRI > 96, chromaticity tolerance 3 SDCM (initial), reflector with circular light distribution pattern, reflector pure aluminium 99,99% in MIRO-Silver®, segmented and faceted, 3D lens silicon to reduce the proportion of scattered light, rotation angle 400°, swivel angle +85°/-85°, luminaire head/retention arm die-cast aluminium, powder-coated, stratowhite, power-adapter, black, inclusive fix current driver unit: 220-240 V~ / 50-60 Hz, max. 34 luminaires per circuit (B16A fuse)