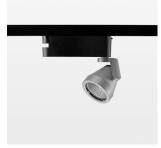

## Ontero XR

Article number: 20770097

## LIGHT TECHNOLOGY

LED COB
Light colour 927
Luminous flux 2860 lm
System power 34 W
Luminaire Efficiency 84 lm/W
Reflector Spot
Beam angle 20°

Rotation angle 400°
Swivel angle +85° / -85°
Weight 0.8 kg
Protection rating . class IP 20 . I
Luminaire colour stratosilver

## **OPTIONAL**

RAL-colours, NCS-colours (powder coating or wet spraying) on inquiry (only luminaire head and holding arm) surface alloys on inquiry, honeycomb louver, blends

Surface-mounted luminaire with LED, rated life of the LED L80/B10 > 50000 h, colour rendering index CRI > 90, chromaticity tolerance 2 SDCM (initial), reflector with circular light distribution pattern, reflector pure aluminium 99,99% in MIRO-Silver®, segmented and faceted, 3D lens silicon to reduce the proportion of scattered light, rotation angle 400°, swivel angle +85°/-85°, luminaire head/retention arm die-cast aluminium, powder-coated, stratosilver, power-adapter, black, inclusive fix current driver unit: 220-240 V~ / 50-60 Hz, max. 34 luminaires per circuit (B16A fuse)