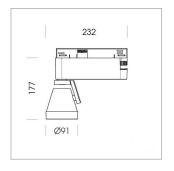

## Ontero XR

Article number: 20770097

## LIGHT TECHNOLOGY

LED COB
Light colour 927
Luminous flux 2860 lm
System power 34 W
Luminaire Efficiency 84 lm/W
Reflector Spot
Beam angle 20°

Rotation angle 400°
Swivel angle +85° / -85°
Weight 0.8 kg
Protection rating . class IP 20 . I
Luminaire colour stratosilver

## **OPTIONAL**

RAL-colours, NCS-colours (powder coating or wet spraying) on inquiry (only luminaire head and holding arm) surface alloys on inquiry, honeycomb louver, blends

Surface-mounted luminaire with LED, rated life of the LED L80/B10 > 50000 h, colour rendering index CRI > 90, chromaticity tolerance 2 SDCM (initial), reflector with circular light distribution pattern, reflector pure aluminium 99,99% in MIRO-Silver®, segmented and faceted, 3D lens silicon to reduce the proportion of scattered light, rotation angle 400°, swivel angle +85°/-85°, luminaire head/retention arm die-cast aluminium, powder-coated, stratosilver, power-adapter, black, inclusive fix current driver unit: 220-240 V~ / 50-60 Hz, max. 34 luminaires per circuit (B16A fuse)