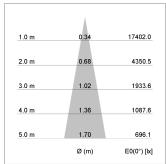

## LIGHT TECHNOLOGY

LED COB
Light colour 927
Luminous flux 2860 lm
System power 34 W
Luminaire Efficiency 84 lm/W
Reflector Spot
Beam angle 20°

Rotation angle 400°
Swivel angle +85° / -85°
Weight 0.8 kg
Protection rating . class IP 20 . I
Luminaire colour stratosilver