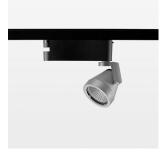

## **LUMINAIRE**

Rotation angle 400°
Swivel angle +85° / -85°
Weight 0.8 kg
Protection rating . class IP 20 . I
Luminaire colour stratosilver

## **OPTIONAL**

RAL-colours, NCS-colours (powder coating or wet spraying) on inquiry (only luminaire head and holding arm) surface alloys on inquiry, honeycomb louver, blends

Surface-mounted luminaire with LED, rated life of the LED L80/B10 > 50000 h, colour rendering index CRI > 96, chromaticity tolerance 3 SDCM (initial), reflector with circular light distribution pattern, reflector pure aluminium 99,99% in MIRO-Silver®, segmented and faceted, 3D lens silicon to reduce the proportion of scattered light, rotation angle 400°, swivel angle +85°/-85°, luminaire head/retention arm die-cast aluminium, powder-coated, stratosilver, power-adapter, black, inclusive fix current driver unit: 220-240 V~ / 50-60 Hz, max. 34 luminaires per circuit (B16A fuse)