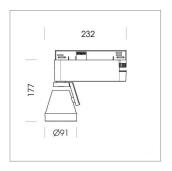

## **LUMINAIRE**

Rotation angle 400°
Swivel angle +85° / -85°
Weight 0.8 kg
Protection rating . class IP 20 . I
Luminaire colour stratosilver

## **OPTIONAL**

RAL-colours, NCS-colours (powder coating or wet spraying) on inquiry (only luminaire head and holding arm) surface alloys on inquiry, honeycomb louver, blends

Surface-mounted luminaire with LED, rated life of the LED L80/B10 > 50000 h, colour rendering index CRI > 96, chromaticity tolerance 3 SDCM (initial), reflector with circular light distribution pattern, reflector pure aluminium 99,99% in MIRO-Silver®, segmented and faceted, 3D lens silicon to reduce the proportion of scattered light, rotation angle 400°, swivel angle +85°/-85°, luminaire head/retention arm die-cast aluminium, powder-coated, stratosilver, power-adapter, black, inclusive fix current driver unit: 220-240 V~ / 50-60 Hz, max. 34 luminaires per circuit (B16A fuse)