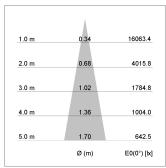

## LIGHT TECHNOLOGY

LED COB
Light colour BeCool
Luminous flux 2640 lm
System power 34 W
Luminaire Efficiency 78 lm/W
Reflector Spot
Beam angle 20°