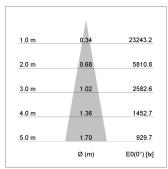

## LIGHT TECHNOLOGY

LED COB
Light colour 840
Luminous flux 3820 lm
System power 34 W
Luminaire Efficiency 112 lm/W
Reflector Spot
Beam angle 20°

Rotation angle 400°
Swivel angle +85° / -85°
Weight 0.8 kg
Protection rating . class IP 20 . I
Luminaire colour stratowhite