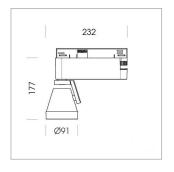

## LIGHT TECHNOLOGY

LED COB
Light colour 840
Luminous flux 3820 lm
System power 34 W
Luminaire Efficiency 112 lm/W
Reflector Spot
Beam angle 20°

Rotation angle 400°
Swivel angle +85° / -85°
Weight 0.8 kg
Protection rating . class IP 20 . I
Luminaire colour stratowhite

## **OPTIONAL**

RAL-colours, NCS-colours (powder coating or wet spraying) on inquiry (only luminaire head and holding arm) surface alloys on inquiry, honeycomb louver, blends

Surface-mounted luminaire with LED, rated life of the LED L80/B10 > 50000 h, colour rendering index CRI > 80, chromaticity tolerance 2 SDCM (initial), reflector with circular light distribution pattern, reflector pure aluminium 99,99% in MIRO-Silver®, segmented and faceted, 3D lens silicon to reduce the proportion of scattered light, rotation angle 400°, swivel angle +85°/-85°, luminaire head/retention arm die-cast aluminium, powder-coated, stratowhite, power-adapter, black, inclusive fix current driver unit: 220-240 V~ / 50-60 Hz, max. 34 luminaires per circuit (B16A fuse)