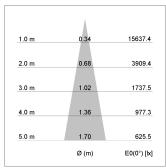

## LIGHT TECHNOLOGY

LED COB
Light colour BeColor
Luminous flux 2570 lm
System power 34 W
Luminaire Efficiency 76 lm/W
Reflector Spot
Beam angle 20°