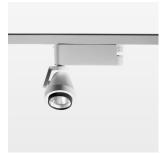

## Ontero XR

Article number: 20770105

## **OPTIONAL**

RAL-colours, NCS-colours (powder coating or wet spraying) on inquiry (only luminaire head and holding arm) surface alloys on inquiry, honeycomb louver, blends

Surface-mounted luminaire with LED, rated life of the LED L80/B10 > 50000 h, colour rendering index CRI > 96, chromaticity tolerance 2 SDCM (initial), reflector with circular light distribution pattern, reflector pure aluminium 99,99% in MIRO-Silver®, segmented and faceted, 3D lens silicon to reduce the proportion of scattered light, rotation angle 400°, swivel angle +85°/-85°, luminaire head/retention arm die-cast aluminium, powder-coated, stratowhite, power-adapter, black, inclusive fix current driver unit: 220-240 V~ / 50-60 Hz, max. 34 luminaires per circuit (B16A fuse)