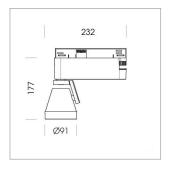

## **LUMINAIRE**

Rotation angle 400°
Swivel angle +85° / -85°
Weight 0.8 kg
Protection rating . class IP 20 . I
Luminaire colour stratowhite