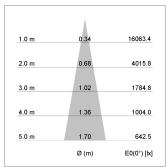

## LIGHT TECHNOLOGY

LED COB
Light colour BeCool
Luminous flux 2640 lm
System power 34 W
Luminaire Efficiency 78 lm/W
Reflector Spot
Beam angle 20°