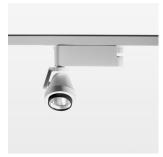

## Ontero XR

Article number: 20770106

## **LUMINAIRE**

Rotation angle 400°
Swivel angle +85° / -85°
Weight 0.8 kg
Protection rating . class IP 20 . I
Luminaire colour stratowhite