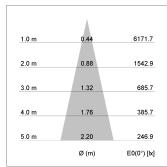

## LIGHT TECHNOLOGY

LED COB
Light colour 927
Luminous flux 1560 lm
System power 15 W
Luminaire Efficiency 104 lm/W
Reflector Medium
Beam angle 25°

Rotation angle 400°
Swivel angle +85° / -85°
Weight 0.8 kg
Protection rating . class IP 20 . I
Luminaire colour stratoblack