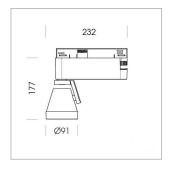

## Ontero XR

Article number: 20780004

## LIGHT TECHNOLOGY

LED COB
Light colour 927
Luminous flux 1560 lm
System power 15 W
Luminaire Efficiency 104 lm/W
Reflector Medium
Beam angle 25°

Rotation angle 400°
Swivel angle +85° / -85°
Weight 0.8 kg
Protection rating . class IP 20 . I
Luminaire colour stratoblack

## **OPTIONAL**

RAL-colours, NCS-colours (powder coating or wet spraying) on inquiry (only luminaire head and holding arm) surface alloys on inquiry, honeycomb louver, blends

Surface-mounted luminaire with LED, rated life of the LED L80/B10 > 50000 h, colour rendering index CRI > 90, chromaticity tolerance 2 SDCM (initial), reflector with circular light distribution pattern, reflector pure aluminium 99,99% in MIRO-Silver®, segmented and faceted, 3D lens silicon to reduce the proportion of scattered light, rotation angle 400°, swivel angle +85°/-85°, luminaire head/retention arm die-cast aluminium, powder-coated, stratoblack, power-adapter, black, inclusive fix current driver unit: 220-240 V~ / 50-60 Hz, max. 34 luminaires per circuit (B16A fuse)