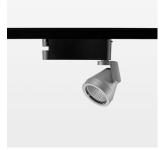

## **LUMINAIRE**

Rotation angle 400°
Swivel angle +85° / -85°
Weight 0.8 kg
Protection rating . class IP 20 . I
Luminaire colour stratosilver

## **OPTIONAL**

RAL-colours, NCS-colours (powder coating or wet spraying) on inquiry (only luminaire head and holding arm) surface alloys on inquiry, honeycomb louver, blends

Surface-mounted luminaire with LED, rated life of the LED L80/B10 > 50000 h, colour rendering index CRI > 90, chromaticity tolerance 2 SDCM (initial), reflector with circular light distribution pattern, reflector pure aluminium 99,99% in MIRO-Silver®, segmented and faceted, 3D lens silicon to reduce the proportion of scattered light, rotation angle 400°, swivel angle +85°/-85°, luminaire head/retention arm die-cast aluminium, powder-coated, stratosilver, power-adapter, black, inclusive fix current driver unit: 220-240 V~ / 50-60 Hz, max. 34 luminaires per circuit (B16A fuse)