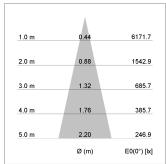

## LIGHT TECHNOLOGY

LED COB
Light colour 927
Luminous flux 1560 lm
System power 15 W
Luminaire Efficiency 104 lm/W
Reflector Medium
Beam angle 25°