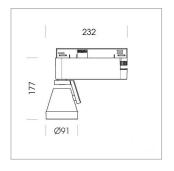

## Ontero XR

Article number: 20780016

## **LUMINAIRE**

Rotation angle 400°
Swivel angle +85° / -85°
Weight 0.8 kg
Protection rating . class IP 20 . I
Luminaire colour stratosilver