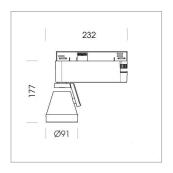

## LIGHT TECHNOLOGY

LED COB
Light colour BeColor
Luminous flux 1350 lm
System power 15 W
Luminaire Efficiency 90 lm/W
Reflector Medium
Beam angle 25°

Rotation angle 400°
Swivel angle +85° / -85°
Weight 0.8 kg
Protection rating . class IP 20 . I
Luminaire colour stratosilver