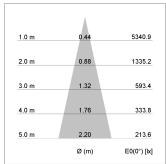

## LIGHT TECHNOLOGY

LED COB
Light colour BeColor
Luminous flux 1350 lm
System power 15 W
Luminaire Efficiency 90 lm/W
Reflector Medium
Beam angle 25°

Rotation angle 400°
Swivel angle +85° / -85°
Weight 0.8 kg
Protection rating . class IP 20 . I
Luminaire colour stratosilver