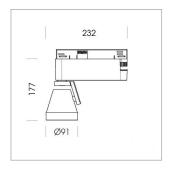

## LIGHT TECHNOLOGY

LED COB
Light colour 835
Luminous flux 2030 lm
System power 15 W
Luminaire Efficiency 135 lm/W
Reflector Medium
Beam angle 25°

Rotation angle 400°
Swivel angle +85°/-85°
Weight 0.8 kg
Protection rating . class IP 20 . I
Luminaire colour stratowhite

## **OPTIONAL**

RAL-colours, NCS-colours (powder coating or wet spraying) on inquiry (only luminaire head and holding arm) surface alloys on inquiry, honeycomb louver, blends

Surface-mounted luminaire with LED, rated life of the LED L80/B10 > 50000 h, colour rendering index CRI > 80, chromaticity tolerance 2 SDCM (initial), reflector with circular light distribution pattern, reflector pure aluminium 99,99% in MIRO-Silver®, segmented and faceted, 3D lens silicon to reduce the proportion of scattered light, rotation angle 400°, swivel angle +85°/-85°, luminaire head/retention arm die-cast aluminium, powder-coated, stratowhite, power-adapter, black, inclusive fix current driver unit: 220-240 V~ / 50-60 Hz, max. 34 luminaires per circuit (B16A fuse)