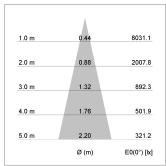

## LIGHT TECHNOLOGY

LED COB
Light colour 835
Luminous flux 2030 lm
System power 15 W
Luminaire Efficiency 135 lm/W
Reflector Medium
Beam angle 25°

Rotation angle 400°
Swivel angle +85°/-85°
Weight 0.8 kg
Protection rating . class IP 20 . I
Luminaire colour stratowhite