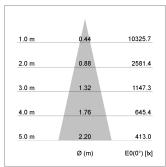

## LIGHT TECHNOLOGY

LED COB
Light colour BeCool
Luminous flux 2610 lm
System power 34 W
Luminaire Efficiency 77 lm/W
Reflector Medium
Beam angle 24°