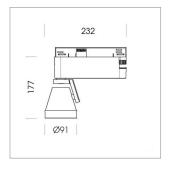

## **LUMINAIRE**

Rotation angle 400°
Swivel angle +85° / -85°
Weight 0.8 kg
Protection rating . class IP 20 . I
Luminaire colour stratoblack

## **OPTIONAL**

RAL-colours, NCS-colours (powder coating or wet spraying) on inquiry (only luminaire head and holding arm) surface alloys on inquiry, honeycomb louver, blends

Surface-mounted luminaire with LED, rated life of the LED L80/B10 > 50000 h, colour rendering index CRI > 96, chromaticity tolerance 3 SDCM (initial), reflector with circular light distribution pattern, reflector pure aluminium 99,99% in MIRO-Silver®, segmented and faceted, 3D lens silicon to reduce the proportion of scattered light, rotation angle 400°, swivel angle +85°/-85°, luminaire head/retention arm die-cast aluminium, powder-coated, stratoblack, power-adapter, black, inclusive fix current driver unit: 220-240 V~ / 50-60 Hz, max. 34 luminaires per circuit (B16A fuse)