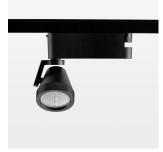

## Ontero XR

Article number: 20780092

## **OPTIONAL**

RAL-colours, NCS-colours (powder coating or wet spraying) on inquiry (only luminaire head and holding arm) surface alloys on inquiry, honeycomb louver, blends

Surface-mounted luminaire with LED, rated life of the LED L80/B10 > 50000 h, colour rendering index CRI > 96, chromaticity tolerance 3 SDCM (initial), reflector with circular light distribution pattern, reflector pure aluminium 99,99% in MIRO-Silver®, segmented and faceted, 3D lens silicon to reduce the proportion of scattered light, rotation angle 400°, swivel angle +85°/-85°, luminaire head/retention arm die-cast aluminium, powder-coated, stratoblack, power-adapter, black, inclusive fix current driver unit: 220-240 V~ / 50-60 Hz, max. 34 luminaires per circuit (B16A fuse)