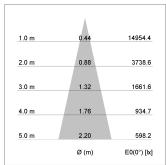

## LIGHT TECHNOLOGY

LED COB
Light colour 840
Luminous flux 3780 lm
System power 34 W
Luminaire Efficiency 111 lm/W
Reflector Medium
Beam angle 24°

Rotation angle 400°
Swivel angle +85° / -85°
Weight 0.8 kg
Protection rating . class IP 20 . I
Luminaire colour stratosilver