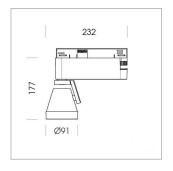

## LIGHT TECHNOLOGY

LED COB
Light colour 840
Luminous flux 3780 lm
System power 34 W
Luminaire Efficiency 111 lm/W
Reflector Medium
Beam angle 24°

Rotation angle 400°
Swivel angle +85° / -85°
Weight 0.8 kg
Protection rating . class IP 20 . I
Luminaire colour stratosilver

## **OPTIONAL**

RAL-colours, NCS-colours (powder coating or wet spraying) on inquiry (only luminaire head and holding arm) surface alloys on inquiry, honeycomb louver, blends

Surface-mounted luminaire with LED, rated life of the LED L80/B10 > 50000 h, colour rendering index CRI > 80, chromaticity tolerance 2 SDCM (initial), reflector with circular light distribution pattern, reflector pure aluminium 99,99% in MIRO-Silver®, segmented and faceted, 3D lens silicon to reduce the proportion of scattered light, rotation angle 400°, swivel angle +85°/-85°, luminaire head/retention arm die-cast aluminium, powder-coated, stratosilver, power-adapter, black, inclusive fix current driver unit: 220-240 V~ / 50-60 Hz, max. 34 luminaires per circuit (B16A fuse)