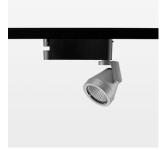

## LIGHT TECHNOLOGY

LED COB
Light colour 840
Luminous flux 3780 lm
System power 34 W
Luminaire Efficiency 111 lm/W
Reflector Medium
Beam angle 24°

Rotation angle 400°
Swivel angle +85° / -85°
Weight 0.8 kg
Protection rating . class IP 20 . I
Luminaire colour stratosilver

## **OPTIONAL**

RAL-colours, NCS-colours (powder coating or wet spraying) on inquiry (only luminaire head and holding arm) surface alloys on inquiry, honeycomb louver, blends

Surface-mounted luminaire with LED, rated life of the LED L80/B10 > 50000 h, colour rendering index CRI > 80, chromaticity tolerance 2 SDCM (initial), reflector with circular light distribution pattern, reflector pure aluminium 99,99% in MIRO-Silver®, segmented and faceted, 3D lens silicon to reduce the proportion of scattered light, rotation angle 400°, swivel angle +85°/-85°, luminaire head/retention arm die-cast aluminium, powder-coated, stratosilver, power-adapter, black, inclusive fix current driver unit: 220-240 V~ / 50-60 Hz, max. 34 luminaires per circuit (B16A fuse)