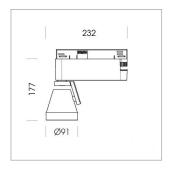

## LIGHT TECHNOLOGY

LED COB
Light colour 835
Luminous flux 3680 lm
System power 34 W
Luminaire Efficiency 108 lm/W
Reflector Medium
Beam angle 24°

Rotation angle 400°
Swivel angle +85°/-85°
Weight 0.8 kg
Protection rating . class IP 20 . I
Luminaire colour stratowhite

## **OPTIONAL**

RAL-colours, NCS-colours (powder coating or wet spraying) on inquiry (only luminaire head and holding arm) surface alloys on inquiry, honeycomb louver, blends

Surface-mounted luminaire with LED, rated life of the LED L80/B10 > 50000 h, colour rendering index CRI > 80, chromaticity tolerance 2 SDCM (initial), reflector with circular light distribution pattern, reflector pure aluminium 99,99% in MIRO-Silver®, segmented and faceted, 3D lens silicon to reduce the proportion of scattered light, rotation angle 400°, swivel angle +85°/-85°, luminaire head/retention arm die-cast aluminium, powder-coated, stratowhite, power-adapter, black, inclusive fix current driver unit: 220-240 V~ / 50-60 Hz, max. 34 luminaires per circuit (B16A fuse)