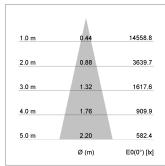

## LIGHT TECHNOLOGY

LED COB
Light colour 835
Luminous flux 3680 lm
System power 34 W
Luminaire Efficiency 108 lm/W
Reflector Medium
Beam angle 24°

Rotation angle 400°
Swivel angle +85°/-85°
Weight 0.8 kg
Protection rating . class IP 20 . I
Luminaire colour stratowhite