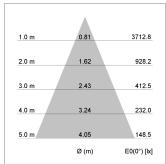

## LIGHT TECHNOLOGY

LED COB
Light colour 835
Luminous flux 2110 lm
System power 15 W
Luminaire Efficiency 141 lm/W
Reflector Flood
Beam angle 44°

Rotation angle 400°
Swivel angle +85° / -85°
Weight 0.8 kg
Protection rating . class IP 20 . I
Luminaire colour stratoblack