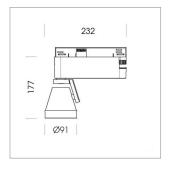

## LIGHT TECHNOLOGY

LED COB
Light colour 835
Luminous flux 2110 lm
System power 15 W
Luminaire Efficiency 141 lm/W
Reflector Flood
Beam angle 44°

Rotation angle 400°
Swivel angle +85° / -85°
Weight 0.8 kg
Protection rating . class IP 20 . I
Luminaire colour stratoblack

## **OPTIONAL**

RAL-colours, NCS-colours (powder coating or wet spraying) on inquiry (only luminaire head and holding arm) surface alloys on inquiry, blends

Surface-mounted luminaire with LED, rated life of the LED L80/B10 > 50000 h, colour rendering index CRI > 80, chromaticity tolerance 2 SDCM (initial), reflector with circular light distribution pattern, reflector pure aluminium 99,99% in MIRO-Silver®, segmented and faceted, rotation angle 400°, swivel angle +85°/-85°, luminaire head/retention arm die-cast aluminium, powdercoated, stratoblack, power-adapter, black, inclusive fix current driver unit: 220-240 V~/50-60 Hz, max. 34 luminaires per circuit (B16A fuse)