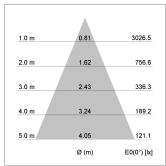

## LIGHT TECHNOLOGY

LED COB
Light colour PearlWhite
Luminous flux 1720 lm
System power 15 W
Luminaire Efficiency 109 lm/W
Reflector Flood
Beam angle 44°