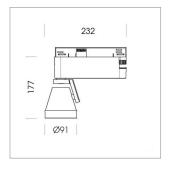

## **LUMINAIRE**

Rotation angle 400°
Swivel angle +85° / -85°
Weight 0.8 kg
Protection rating . class IP 20 . I
Luminaire colour stratoblack