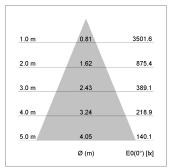

## LIGHT TECHNOLOGY

LED COB
Light colour BeColor
Luminous flux 1990 lm
System power 23 W
Luminaire Efficiency 87 lm/W
Reflector Flood
Beam angle 44°