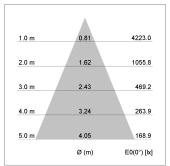

L-colours, NCS-colours (powder coating or wet spraying) on inquiry (only luminaire head and holding arm) surface alloys on inquiry, blends





Surface-mounted luminaire with LED, rated life of the LED L80/B10 > 50000 h, colour rendering index CRI > 90, chromaticity tolerance 2 SDCM (initial), reflector with circular light distribution pattern, reflector pure aluminium 99,99% in MIRO-Silver®, segmented and faceted, rotation angle 400°, swivel angle +85°/-85°, luminaire head/retention arm die-cast aluminium, powder-coated, stratoblack, power-adapter, black, inclusive fix current driver unit: 220-240 V~ / 50-60 Hz, max. 34 luminaires per circuit (B16A fuse)

Note: All data are typical values. System features may change with product improvements due to technical advances. Errors excepted.













www.baero.com 25.04.2025