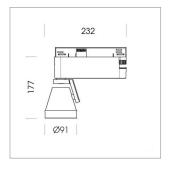

## LIGHT TECHNOLOGY

LED COB
Light colour PearlWhite
Luminous flux 2400 lm
System power 23 W
Luminaire Efficiency 104 lm/W
Reflector Flood
Beam angle 44°

Rotation angle 400°
Swivel angle +85° / -85°
Weight 0.8 kg
Protection rating . class IP 20 . I
Luminaire colour stratoblack

## **OPTIONEEL**

RAL-colours, NCS-colours (powder coating or wet spraying) on inquiry (only luminaire head and holding arm) surface alloys on inquiry, blends

Surface-mounted luminaire with LED, rated life of the LED L80/B10 > 50000 h, colour rendering index CRI > 90, chromaticity tolerance 2 SDCM (initial), reflector with circular light distribution pattern, reflector pure aluminium 99,99% in MIRO-Silver®, segmented and faceted, rotation angle 400°, swivel angle +85°/-85°, luminaire head/retention arm die-cast aluminium, powder-coated, stratoblack, power-adapter, black, inclusive fix current driver unit: 220-240 V~ / 50-60 Hz, max. 34 luminaires per circuit (B16A fuse)