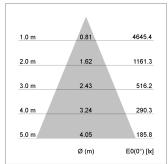

## LIGHT TECHNOLOGY

LED COB
Light colour BeColor
Luminous flux 2840 lm
System power 34 W
Luminaire Efficiency 78 lm/W
Reflector Flood
Beam angle 44°