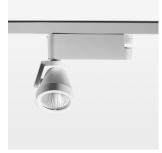

## Ontero XR

Article number: 20790105

## **LUMINAIRE**

Rotation angle 400°
Swivel angle +85°/-85°
Weight 0.8 kg
Protection rating . class IP 20 . I
Luminaire colour stratowhite

## **OPTIONAL**

RAL-colours, NCS-colours (powder coating or wet spraying) on inquiry (only luminaire head and holding arm) surface alloys on inquiry, blends

Surface-mounted luminaire with LED, rated life of the LED L80/B10 > 50000 h, colour rendering index CRI > 96, chromaticity tolerance 2 SDCM (initial), reflector with circular light distribution pattern, reflector pure aluminium 99,99% in MIRO-Silver®, segmented and faceted, rotation angle 400°, swivel angle +85°/-85°, luminaire head/retention arm die-cast aluminium, powder-coated, stratowhite, power-adapter, black, inclusive fix current driver unit: 220-240 V~ / 50-60 Hz, max. 34 luminaires per circuit (B16A fuse)