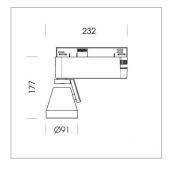

## **LUMINAIRE**

Rotation angle 400°
Swivel angle +85°/-85°
Weight 0.8 kg
Protection rating . class IP 20 . I
Luminaire colour stratowhite

## **OPTIONAL**

RAL-colours, NCS-colours (powder coating or wet spraying) on inquiry (only luminaire head and holding arm) surface alloys on inquiry, blends

Surface-mounted luminaire with LED, rated life of the LED L80/B10 > 50000 h, colour rendering index CRI > 96, chromaticity tolerance 2 SDCM (initial), reflector with circular light distribution pattern, reflector pure aluminium 99,99% in MIRO-Silver®, segmented and faceted, rotation angle 400°, swivel angle +85°/-85°, luminaire head/retention arm die-cast aluminium, powder-coated, stratowhite, power-adapter, black, inclusive fix current driver unit: 220-240 V~ / 50-60 Hz, max. 34 luminaires per circuit (B16A fuse)