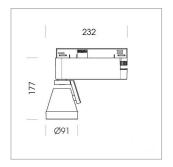

## Ontero XR

Article number: 20790107

## LIGHT TECHNOLOGY

LED COB
Light colour PearlWhite
Luminous flux 3110 lm
System power 34 W
Luminaire Efficiency 90 lm/W
Reflector Flood
Beam angle 44°

Rotation angle 400°
Swivel angle +85° / -85°
Weight 0.8 kg
Protection rating . class IP 20 . I
Luminaire colour stratowhite