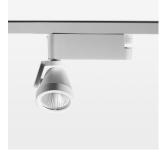

## Ontero XR

Article number: 20790107

## LIGHT TECHNOLOGY

LED COB
Light colour PearlWhite
Luminous flux 3110 lm
System power 34 W
Luminaire Efficiency 90 lm/W
Reflector Flood
Beam angle 44°

Rotation angle 400°
Swivel angle +85° / -85°
Weight 0.8 kg
Protection rating . class IP 20 . I
Luminaire colour stratowhite