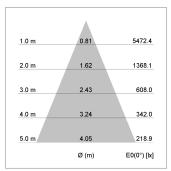

## LIGHT TECHNOLOGY

LED COB
Light colour PearlWhite
Luminous flux 3110 lm
System power 34 W
Luminaire Efficiency 90 lm/W
Reflector Flood
Beam angle 44°

Rotation angle 400°
Swivel angle +85° / -85°
Weight 0.8 kg
Protection rating . class IP 20 . I
Luminaire colour stratowhite