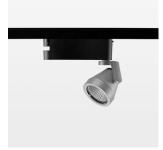

## Ontero XR

Article number: 20820010

## **LUMINAIRE**

Rotation angle 400°
Swivel angle +85° / -85°
Weight 0.8 kg
Protection rating . class IP 20 . I
Luminaire colour stratosilver

## **OPTIONEEL**

RAL-colours, NCS-colours (powder coating or wet spraying) on inquiry (only luminaire head and holding arm) surface alloys on inquiry, honeycomb louver, blends

Surface-mounted luminaire with LED, rated life of the LED L80/B10 > 50000 h, colour rendering index CRI > 90, chromaticity tolerance 3 SDCM (initial), rotation-symmetrical reflector with circular light distribution pattern, reflector pure aluminium 99,99% in MIRO-Silver®, segmented and faceted, 3D lens silicon to reduce the proportion of scattered light, rotation angle 400°, swivel angle +85°/-85°, luminaire head/retention arm die-cast aluminium, powder-coated, stratosilver, power-adapter, black, inclusive DALI driver unit: 220-240 V~ / 50-60 Hz, max. 95 luminaires per circuit (B16A fuse)