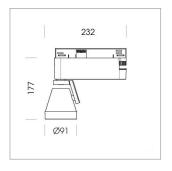

## **LUMINAIRE**

Rotation angle 400°
Swivel angle +85° / -85°
Weight 0.8 kg
Protection rating . class IP 20 . I
Luminaire colour stratosilver

## **OPTIONEEL**

RAL-colours, NCS-colours (powder coating or wet spraying) on inquiry (only luminaire head and holding arm) surface alloys on inquiry, honeycomb louver, blends

Surface-mounted luminaire with LED, rated life of the LED L80/B10 > 50000 h, colour rendering index CRI > 90, chromaticity tolerance 3 SDCM (initial), rotation-symmetrical reflector with circular light distribution pattern, reflector pure aluminium 99,99% in MIRO-Silver®, segmented and faceted, 3D lens silicon to reduce the proportion of scattered light, rotation angle 400°, swivel angle +85°/-85°, luminaire head/retention arm die-cast aluminium, powder-coated, stratosilver, power-adapter, black, inclusive DALI driver unit: 220-240 V~ / 50-60 Hz, max. 95 luminaires per circuit (B16A fuse)