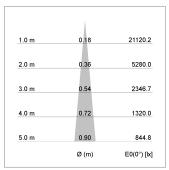

## LIGHT TECHNOLOGY

LED COB
Light colour 927
Luminous flux 1040 lm
System power 15 W
Luminaire Efficiency 69 lm/W
Reflector NarrowSpot
Beam angle 10°