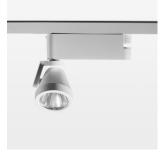

## Ontero XR

Article number: 20820014

## **OPTIONEEL**

RAL-colours, NCS-colours (powder coating or wet spraying) on inquiry (only luminaire head and holding arm) surface alloys on inquiry, honeycomb louver, blends

Surface-mounted luminaire with LED, rated life of the LED L80/B10 > 50000 h, colour rendering index CRI > 80, chromaticity tolerance 3 SDCM (initial), rotation-symmetrical reflector with circular light distribution pattern, reflector pure aluminium 99,99% in MIRO-Silver®, segmented and faceted, 3D lens silicon to reduce the proportion of scattered light, rotation angle 400°, swivel angle +85°/-85°, luminaire head/retention arm die-cast aluminium, powder-coated, stratowhite, power-adapter, black, inclusive DALI driver unit: 220-240 V~/50-60 Hz, max. 95 luminaires per circuit (B16A fuse)