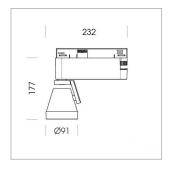

## **LUMINAIRE**

Rotation angle 400°
Swivel angle +85° / -85°
Weight 0.8 kg
Protection rating . class IP 20 . I
Luminaire colour stratowhite

## **OPTIONEEL**

RAL-colours, NCS-colours (powder coating or wet spraying) on inquiry (only luminaire head and holding arm) surface alloys on inquiry, honeycomb louver, blends

Surface-mounted luminaire with LED, rated life of the LED L80/B10 > 50000 h, colour rendering index CRI > 80, chromaticity tolerance 3 SDCM (initial), rotation-symmetrical reflector with circular light distribution pattern, reflector pure aluminium 99,99% in MIRO-Silver®, segmented and faceted, 3D lens silicon to reduce the proportion of scattered light, rotation angle 400°, swivel angle +85°/-85°, luminaire head/retention arm die-cast aluminium, powder-coated, stratowhite, power-adapter, black, inclusive DALI driver unit: 220-240 V~/50-60 Hz, max. 95 luminaires per circuit (B16A fuse)