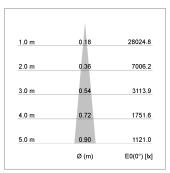

## LIGHT TECHNOLOGY

LED COB
Light colour 835
Luminous flux 1380 lm
System power 15 W
Luminaire Efficiency 92 lm/W
Reflector NarrowSpot
Beam angle 10°