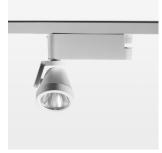

## Ontero XR

Article number: 20820015

## **OPTIONEEL**

RAL-colours, NCS-colours (powder coating or wet spraying) on inquiry (only luminaire head and holding arm) surface alloys on inquiry, honeycomb louver, blends

Surface-mounted luminaire with LED, rated life of the LED L80/B10 > 50000 h, colour rendering index CRI > 80, chromaticity tolerance 3 SDCM (initial), rotation-symmetrical reflector with circular light distribution pattern, reflector pure aluminium 99,99% in MIRO-Silver®, segmented and faceted, 3D lens silicon to reduce the proportion of scattered light, rotation angle 400°, swivel angle +85°/-85°, luminaire head/retention arm die-cast aluminium, powder-coated, stratowhite, power-adapter, black, inclusive DALI driver unit: 220-240 V~/50-60 Hz, max. 95 luminaires per circuit (B16A fuse)