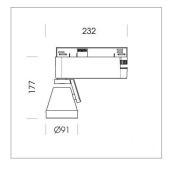

## **LUMINAIRE**

Rotation angle 400°
Swivel angle +85° / -85°
Weight 0.8 kg
Protection rating . class IP 20 . I
Luminaire colour stratowhite

## **OPTIONEEL**

RAL-colours, NCS-colours (powder coating or wet spraying) on inquiry (only luminaire head and holding arm) surface alloys on inquiry, honeycomb louver, blends

Surface-mounted luminaire with LED, rated life of the LED L80/B10 > 50000 h, colour rendering index CRI > 80, chromaticity tolerance 3 SDCM (initial), rotation-symmetrical reflector with circular light distribution pattern, reflector pure aluminium 99,99% in MIRO-Silver®, segmented and faceted, 3D lens silicon to reduce the proportion of scattered light, rotation angle 400°, swivel angle +85°/-85°, luminaire head/retention arm die-cast aluminium, powder-coated, stratowhite, power-adapter, black, inclusive DALI driver unit: 220-240 V~/50-60 Hz, max. 95 luminaires per circuit (B16A fuse)