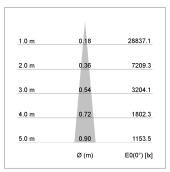

## LIGHT TECHNOLOGY

LED COB
Light colour 840
Luminous flux 1420 lm
System power 15 W
Luminaire Efficiency 95 lm/W
Reflector NarrowSpot
Beam angle 10°