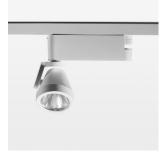

## **LUMINAIRE**

Rotation angle 400°
Swivel angle +85° / -85°
Weight 0.8 kg
Protection rating . class IP 20 . I
Luminaire colour stratowhite

## **OPTIONEEL**

RAL-colours, NCS-colours (powder coating or wet spraying) on inquiry (only luminaire head and holding arm) surface alloys on inquiry, honeycomb louver, blends

Surface-mounted luminaire with LED, rated life of the LED L80/B10 > 50000 h, colour rendering index CRI > 96, chromaticity tolerance 2 SDCM (initial), rotation-symmetrical reflector with circular light distribution pattern, reflector pure aluminium 99,99% in MIRO-Silver®, segmented and faceted, 3D lens silicon to reduce the proportion of scattered light, rotation angle 400°, swivel angle +85°/-85°, luminaire head/retention arm die-cast aluminium, powder-coated, stratowhite, power-adapter, black, inclusive DALI driver unit: 220-240 V~/50-60 Hz, max. 95 luminaires per circuit (B16A fuse)