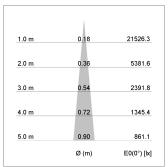

## LIGHT TECHNOLOGY

LED COB
Light colour BeCool
Luminous flux 1060 lm
System power 15 W
Luminaire Efficiency 71 lm/W
Reflector NarrowSpot
Beam angle 10°