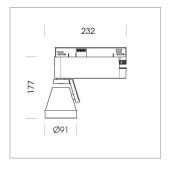

## **LUMINAIRE**

Rotation angle 400°
Swivel angle +85° / -85°
Weight 0.8 kg
Protection rating . class IP 20 . I
Luminaire colour stratowhite

## **OPTIONEEL**

RAL-colours, NCS-colours (powder coating or wet spraying) on inquiry (only luminaire head and holding arm) surface alloys on inquiry, honeycomb louver, blends

Surface-mounted luminaire with LED, rated life of the LED L80/B10 > 50000 h, colour rendering index CRI > 96, chromaticity tolerance 2 SDCM (initial), rotation-symmetrical reflector with circular light distribution pattern, reflector pure aluminium 99,99% in MIRO-Silver®, segmented and faceted, 3D lens silicon to reduce the proportion of scattered light, rotation angle 400°, swivel angle +85°/-85°, luminaire head/retention arm die-cast aluminium, powder-coated, stratowhite, power-adapter, black, inclusive DALI driver unit: 220-240 V~/50-60 Hz, max. 95 luminaires per circuit (B16A fuse)