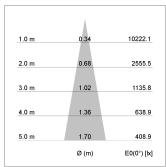

## LIGHT TECHNOLOGY

LED COB
Light colour PearlWhite
Luminous flux 1680 lm
System power 15 W
Luminaire Efficiency 112 lm/W
Reflector Spot
Beam angle 20°