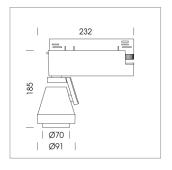

## **LUMINAIRE**

Rotation angle 400°
Swivel angle +85° / -85°
Weight 0.8 kg
Protection rating . class IP 20 . I
Luminaire colour stratowhite