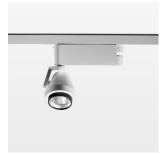

## Ontero XR

Article number: 20830034

## **OPTIONAL**

RAL-colours, NCS-colours (powder coating or wet spraying) on inquiry (only luminaire head and holding arm) surface alloys on inquiry, honeycomb louver, blends

Surface-mounted luminaire with LED, rated life of the LED L80/B10 > 50000 h, colour rendering index CRI > 90, chromaticity tolerance 2 SDCM (initial), reflector with circular light distribution pattern, reflector pure aluminium 99,99% in MIRO-Silver®, segmented and faceted, 3D lens silicon to reduce the proportion of scattered light, rotation angle 400°, swivel angle +85°/-85°, luminaire head/retention arm die-cast aluminium, powder-coated, stratowhite, power-adapter, black, inclusive DALI driver unit: 220-240 V~ / 50-60 Hz, max. 95 luminaires per circuit (B16A fuse)