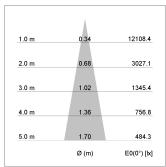

## LIGHT TECHNOLOGY

LED COB
Light colour BeCool
Luminous flux 1990 lm
System power 23 W
Luminaire Efficiency 87 lm/W
Reflector Spot
Beam angle 20°