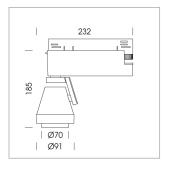

## LIGHT TECHNOLOGY

LED COB
Light colour BeCool
Luminous flux 1990 lm
System power 23 W
Luminaire Efficiency 87 lm/W
Reflector Spot
Beam angle 20°

## **LUMINAIRE**

Rotation angle 400°
Swivel angle +85° / -85°
Weight 0.8 kg
Protection rating . class IP 20 . I
Luminaire colour stratowhite

## **OPTIONEEL**

RAL-colours, NCS-colours (powder coating or wet spraying) on inquiry (only luminaire head and holding arm) surface alloys on inquiry, honeycomb louver, blends

Surface-mounted luminaire with LED, rated life of the LED L80/B10 > 50000 h, colour rendering index CRI > 96, chromaticity tolerance 3 SDCM (initial), reflector with circular light distribution pattern, reflector pure aluminium 99,99% in MIRO-Silver®, segmented and faceted, 3D lens silicon to reduce the proportion of scattered light, rotation angle 400°, swivel angle +85°/-85°, luminaire head/retention arm die-cast aluminium, powder-coated, stratowhite, power-adapter, black, inclusive DALI driver unit: 220-240 V~ / 50-60 Hz, max. 95 luminaires per circuit (B16A fuse)