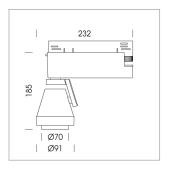

## **LUMINAIRE**

Rotation angle 400°
Swivel angle +85° / -85°
Weight 0.8 kg
Protection rating . class IP 20 . I
Luminaire colour stratowhite