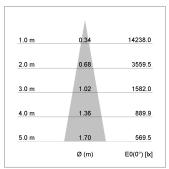

## LIGHT TECHNOLOGY

LED COB
Light colour PearlWhite
Luminous flux 2340 lm
System power 23 W
Luminaire Efficiency 102 lm/W
Reflector Spot
Beam angle 20°