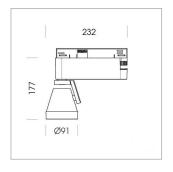

## Ontero XR

Article number: 20830113

## LIGHT TECHNOLOGY

LED COB
Light colour BeCool
Luminous flux 3090 lm
System power 41 W
Luminaire Efficiency 75 lm/W
Reflector Spot
Beam angle 15°

Rotation angle 400°
Swivel angle +85° / -85°
Weight 0.69 kg
Protection rating . class IP 20 . I
Luminaire colour stratoblack

## **OPTIONEEL**

RAL-colours, NCS-colours (powder coating or wet spraying) on inquiry (only luminaire head and holding arm) surface alloys on inquiry, honeycomb louver, blends

Surface-mounted luminaire with LED, rated life of the LED L80/B10 > 50000 h, colour rendering index CRI > 96, chromaticity tolerance 3 SDCM (initial), reflector with circular light distribution pattern, reflector pure aluminium 99,99% in MIRO-Silver®, segmented and faceted, 3D lens silicon to reduce the proportion of scattered light, rotation angle 400°, swivel angle +85°/-85°, luminaire head/retention arm die-cast aluminium, powder-coated, stratoblack, power-adapter, black, inclusive DALI driver unit: 220-240 V~ / 50-60 Hz, max. 95 luminaires per circuit (B16A fuse)