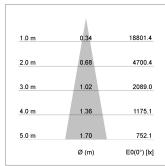

## LIGHT TECHNOLOGY

LED COB
Light colour BeCool
Luminous flux 3090 lm
System power 41 W
Luminaire Efficiency 75 lm/W
Reflector Spot
Beam angle 15°

Rotation angle 400°
Swivel angle +85° / -85°
Weight 0.69 kg
Protection rating . class IP 20 . I
Luminaire colour stratoblack