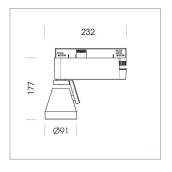

## LIGHT TECHNOLOGY

LED COB
Light colour PearlWhite
Luminous flux 3480 lm
System power 41 W
Luminaire Efficiency 85 lm/W
Reflector Spot
Beam angle 15°

## **LUMINAIRE**

Rotation angle 400°
Swivel angle +85° / -85°
Weight 0.69 kg
Protection rating . class IP 20 . I
Luminaire colour stratosilver

## **OPTIONEEL**

RAL-colours, NCS-colours (powder coating or wet spraying) on inquiry (only luminaire head and holding arm) surface alloys on inquiry, honeycomb louver, blends

Surface-mounted luminaire with LED, rated life of the LED L80/B10 > 50000 h, colour rendering index CRI > 90, chromaticity tolerance 2 SDCM (initial), reflector with circular light distribution pattern, reflector pure aluminium 99,99% in MIRO-Silver®, segmented and faceted, 3D lens silicon to reduce the proportion of scattered light, rotation angle 400°, swivel angle +85°/-85°, luminaire head/retention arm die-cast aluminium, powder-coated, stratosilver, power-adapter, black, inclusive DALI driver unit: 220-240 V~ / 50-60 Hz, max. 95 luminaires per circuit (B16A fuse)