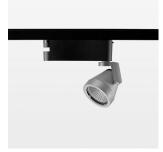

## **LUMINAIRE**

Rotation angle 400°
Swivel angle +85° / -85°
Weight 0.69 kg
Protection rating . class IP 20 . I
Luminaire colour stratosilver

## **OPTIONEEL**

RAL-colours, NCS-colours (powder coating or wet spraying) on inquiry (only luminaire head and holding arm) surface alloys on inquiry, honeycomb louver, blends

Surface-mounted luminaire with LED, rated life of the LED L80/B10 > 50000 h, colour rendering index CRI > 90, chromaticity tolerance 2 SDCM (initial), reflector with circular light distribution pattern, reflector pure aluminium 99,99% in MIRO-Silver®, segmented and faceted, 3D lens silicon to reduce the proportion of scattered light, rotation angle 400°, swivel angle +85°/-85°, luminaire head/retention arm die-cast aluminium, powder-coated, stratosilver, power-adapter, black, inclusive DALI driver unit: 220-240 V~ / 50-60 Hz, max. 95 luminaires per circuit (B16A fuse)