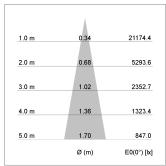

## LIGHT TECHNOLOGY

LED COB
Light colour PearlWhite
Luminous flux 3480 lm
System power 41 W
Luminaire Efficiency 85 lm/W
Reflector Spot
Beam angle 15°