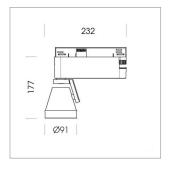

## **LUMINAIRE**

Rotation angle 400°
Swivel angle +85°/-85°
Weight 0.69 kg
Protection rating . class IP 20 . I
Luminaire colour stratowhite