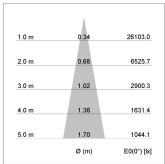

## LIGHT TECHNOLOGY

LED COB
Light colour 835
Luminous flux 4290 lm
System power 41 W
Luminaire Efficiency 105 lm/W
Reflector Spot
Beam angle 15°