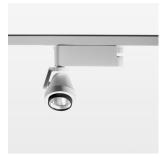

## Ontero XR

Article number: 20830123

## **LUMINAIRE**

Rotation angle 400°
Swivel angle +85°/-85°
Weight 0.69 kg
Protection rating . class IP 20 . I
Luminaire colour stratowhite