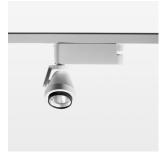

## Ontero XR

Article number: 20830124

## LIGHT TECHNOLOGY

LED COB
Light colour 840
Luminous flux 4400 lm
System power 41 W
Luminaire Efficiency 107 lm/W
Reflector Spot
Beam angle 15°

Rotation angle 400°
Swivel angle +85°/-85°
Weight 0.69 kg
Protection rating . class IP 20 . I
Luminaire colour stratowhite