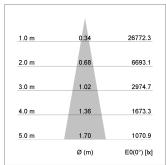

## LIGHT TECHNOLOGY

LED COB
Light colour 840
Luminous flux 4400 lm
System power 41 W
Luminaire Efficiency 107 lm/W
Reflector Spot
Beam angle 15°

Rotation angle 400°
Swivel angle +85°/-85°
Weight 0.69 kg
Protection rating . class IP 20 . I
Luminaire colour stratowhite