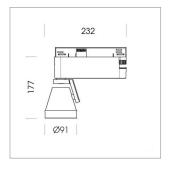

## LIGHT TECHNOLOGY

LED COB
Light colour 840
Luminous flux 4400 lm
System power 41 W
Luminaire Efficiency 107 lm/W
Reflector Spot
Beam angle 15°

Rotation angle 400°
Swivel angle +85°/-85°
Weight 0.69 kg
Protection rating . class IP 20 . I
Luminaire colour stratowhite

## **OPTIONEEL**

RAL-colours, NCS-colours (powder coating or wet spraying) on inquiry (only luminaire head and holding arm) surface alloys on inquiry, honeycomb louver, blends

Surface-mounted luminaire with LED, rated life of the LED L80/B10 > 50000 h, colour rendering index CRI > 80, chromaticity tolerance 2 SDCM (initial), reflector with circular light distribution pattern, reflector pure aluminium 99,99% in MIRO-Silver®, segmented and faceted, 3D lens silicon to reduce the proportion of scattered light, rotation angle 400°, swivel angle +85°/-85°, luminaire head/retention arm die-cast aluminium, powder-coated, stratowhite, power-adapter, black, inclusive DALI driver unit: 220-240 V~ / 50-60 Hz, max. 95 luminaires per circuit (B16A fuse)