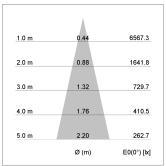

## LIGHT TECHNOLOGY

LED COB
Light colour PearlWhite
Luminous flux 1660 lm
System power 15 W
Luminaire Efficiency 111 lm/W
Reflector Medium
Beam angle 25°