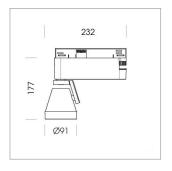

## LIGHT TECHNOLOGY

LED COB
Light colour PearlWhite
Luminous flux 1660 lm
System power 15 W
Luminaire Efficiency 111 lm/W
Reflector Medium
Beam angle 25°

## **LUMINAIRE**

Rotation angle 400°
Swivel angle +85° / -85°
Weight 0.8 kg
Protection rating . class IP 20 . I
Luminaire colour stratoblack

## **OPTIONEEL**

RAL-colours, NCS-colours (powder coating or wet spraying) on inquiry (only luminaire head and holding arm) surface alloys on inquiry, honeycomb louver, blends

Surface-mounted luminaire with LED, rated life of the LED L80/B10 > 50000 h, colour rendering index CRI > 90, chromaticity tolerance 2 SDCM (initial), reflector with circular light distribution pattern, reflector pure aluminium 99,99% in MIRO-Silver®, segmented and faceted, 3D lens silicon to reduce the proportion of scattered light, rotation angle 400°, swivel angle +85°/-85°, luminaire head/retention arm die-cast aluminium, powder-coated, stratoblack, power-adapter, black, inclusive DALI driver unit: 220-240 V~ / 50-60 Hz, max. 95 luminaires per circuit (B16A fuse)