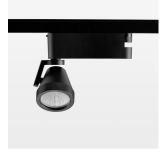

## **LUMINAIRE**

Rotation angle 400°
Swivel angle +85° / -85°
Weight 0.8 kg
Protection rating . class IP 20 . I
Luminaire colour stratoblack

## **OPTIONEEL**

RAL-colours, NCS-colours (powder coating or wet spraying) on inquiry (only luminaire head and holding arm) surface alloys on inquiry, honeycomb louver, blends

Surface-mounted luminaire with LED, rated life of the LED L80/B10 > 50000 h, colour rendering index CRI > 90, chromaticity tolerance 2 SDCM (initial), reflector with circular light distribution pattern, reflector pure aluminium 99,99% in MIRO-Silver®, segmented and faceted, 3D lens silicon to reduce the proportion of scattered light, rotation angle 400°, swivel angle +85°/-85°, luminaire head/retention arm die-cast aluminium, powder-coated, stratoblack, power-adapter, black, inclusive DALI driver unit: 220-240 V~ / 50-60 Hz, max. 95 luminaires per circuit (B16A fuse)