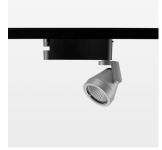

## LIGHT TECHNOLOGY

LED COB
Light colour 835
Luminous flux 2030 lm
System power 15 W
Luminaire Efficiency 135 lm/W
Reflector Medium
Beam angle 25°

Rotation angle 400°
Swivel angle +85° / -85°
Weight 0.8 kg
Protection rating . class IP 20 . I
Luminaire colour stratosilver

## **OPTIONEEL**

RAL-colours, NCS-colours (powder coating or wet spraying) on inquiry (only luminaire head and holding arm) surface alloys on inquiry, honeycomb louver, blends

Surface-mounted luminaire with LED, rated life of the LED L80/B10 > 50000 h, colour rendering index CRI > 80, chromaticity tolerance 2 SDCM (initial), reflector with circular light distribution pattern, reflector pure aluminium 99,99% in MIRO-Silver®, segmented and faceted, 3D lens silicon to reduce the proportion of scattered light, rotation angle 400°, swivel angle +85°/-85°, luminaire head/retention arm die-cast aluminium, powder-coated, stratosilver, power-adapter, black, inclusive DALI driver unit: 220-240 V~ / 50-60 Hz, max. 95 luminaires per circuit (B16A fuse)