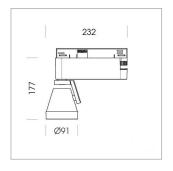

## LIGHT TECHNOLOGY

LED COB
Light colour 835
Luminous flux 2030 lm
System power 15 W
Luminaire Efficiency 135 lm/W
Reflector Medium
Beam angle 25°

Rotation angle 400°
Swivel angle +85° / -85°
Weight 0.8 kg
Protection rating . class IP 20 . I
Luminaire colour stratosilver

## **OPTIONEEL**

RAL-colours, NCS-colours (powder coating or wet spraying) on inquiry (only luminaire head and holding arm) surface alloys on inquiry, honeycomb louver, blends

Surface-mounted luminaire with LED, rated life of the LED L80/B10 > 50000 h, colour rendering index CRI > 80, chromaticity tolerance 2 SDCM (initial), reflector with circular light distribution pattern, reflector pure aluminium 99,99% in MIRO-Silver®, segmented and faceted, 3D lens silicon to reduce the proportion of scattered light, rotation angle 400°, swivel angle +85°/-85°, luminaire head/retention arm die-cast aluminium, powder-coated, stratosilver, power-adapter, black, inclusive DALI driver unit: 220-240 V~ / 50-60 Hz, max. 95 luminaires per circuit (B16A fuse)