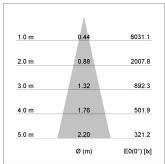

## LIGHT TECHNOLOGY

LED COB
Light colour 835
Luminous flux 2030 lm
System power 15 W
Luminaire Efficiency 135 lm/W
Reflector Medium
Beam angle 25°

Rotation angle 400°
Swivel angle +85° / -85°
Weight 0.8 kg
Protection rating . class IP 20 . I
Luminaire colour stratosilver