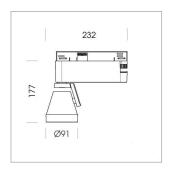

## **LUMINAIRE**

Rotation angle 400°
Swivel angle +85° / -85°
Weight 0.8 kg
Protection rating . class IP 20 . I
Luminaire colour stratosilver