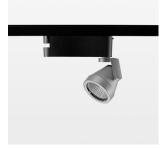

## **LUMINAIRE**

Rotation angle 400°
Swivel angle +85° / -85°
Weight 0.8 kg
Protection rating . class IP 20 . I
Luminaire colour stratosilver

## **OPTIONEEL**

RAL-colours, NCS-colours (powder coating or wet spraying) on inquiry (only luminaire head and holding arm) surface alloys on inquiry, honeycomb louver, blends

Surface-mounted luminaire with LED, rated life of the LED L80/B10 > 50000 h, colour rendering index CRI > 96, chromaticity tolerance 2 SDCM (initial), reflector with circular light distribution pattern, reflector pure aluminium 99,99% in MIRO-Silver®, segmented and faceted, 3D lens silicon to reduce the proportion of scattered light, rotation angle 400°, swivel angle +85°/-85°, luminaire head/retention arm die-cast aluminium, powder-coated, stratosilver, power-adapter, black, inclusive DALI driver unit: 220-240 V~ / 50-60 Hz, max. 95 luminaires per circuit (B16A fuse)