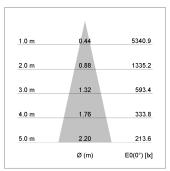

## LIGHT TECHNOLOGY

LED COB
Light colour BeColor
Luminous flux 1350 lm
System power 15 W
Luminaire Efficiency 90 lm/W
Reflector Medium
Beam angle 25°