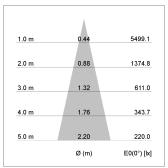

## LIGHT TECHNOLOGY

LED COB
Light colour BeCool
Luminous flux 1390 lm
System power 15 W
Luminaire Efficiency 93 lm/W
Reflector Medium
Beam angle 25°