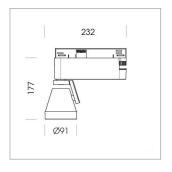

## **LUMINAIRE**

Rotation angle 400°
Swivel angle +85° / -85°
Weight 0.8 kg
Protection rating . class IP 20 . I
Luminaire colour stratosilver