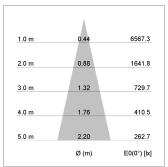

## LIGHT TECHNOLOGY

LED COB
Light colour PearlWhite
Luminous flux 1660 lm
System power 15 W
Luminaire Efficiency 111 lm/W
Reflector Medium
Beam angle 25°