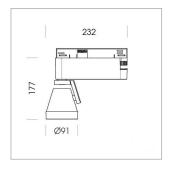

## **LUMINAIRE**

Rotation angle 400°
Swivel angle +85° / -85°
Weight 0.8 kg
Protection rating . class IP 20 . I
Luminaire colour stratosilver

## **OPTIONEEL**

RAL-colours, NCS-colours (powder coating or wet spraying) on inquiry (only luminaire head and holding arm) surface alloys on inquiry, honeycomb louver, blends

Surface-mounted luminaire with LED, rated life of the LED L80/B10 > 50000 h, colour rendering index CRI > 90, chromaticity tolerance 2 SDCM (initial), reflector with circular light distribution pattern, reflector pure aluminium 99,99% in MIRO-Silver®, segmented and faceted, 3D lens silicon to reduce the proportion of scattered light, rotation angle 400°, swivel angle +85°/-85°, luminaire head/retention arm die-cast aluminium, powder-coated, stratosilver, power-adapter, black, inclusive DALI driver unit: 220-240 V~ / 50-60 Hz, max. 95 luminaires per circuit (B16A fuse)