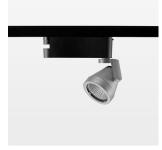

## Ontero XR

Article number: 20840022

## **LUMINAIRE**

Rotation angle 400°
Swivel angle +85° / -85°
Weight 0.8 kg
Protection rating . class IP 20 . I
Luminaire colour stratosilver

## **OPTIONEEL**

RAL-colours, NCS-colours (powder coating or wet spraying) on inquiry (only luminaire head and holding arm) surface alloys on inquiry, honeycomb louver, blends

Surface-mounted luminaire with LED, rated life of the LED L80/B10 > 50000 h, colour rendering index CRI > 90, chromaticity tolerance 2 SDCM (initial), reflector with circular light distribution pattern, reflector pure aluminium 99,99% in MIRO-Silver®, segmented and faceted, 3D lens silicon to reduce the proportion of scattered light, rotation angle 400°, swivel angle +85°/-85°, luminaire head/retention arm die-cast aluminium, powder-coated, stratosilver, power-adapter, black, inclusive DALI driver unit: 220-240 V~ / 50-60 Hz, max. 95 luminaires per circuit (B16A fuse)