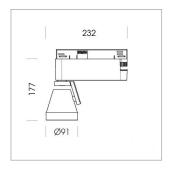

## LIGHT TECHNOLOGY

LED COB
Light colour 840
Luminous flux 2080 lm
System power 15 W
Luminaire Efficiency 139 lm/W
Reflector Medium
Beam angle 25°

Rotation angle 400°
Swivel angle +85° / -85°
Weight 0.8 kg
Protection rating . class IP 20 . I
Luminaire colour stratowhite

## **OPTIONEEL**

RAL-colours, NCS-colours (powder coating or wet spraying) on inquiry (only luminaire head and holding arm) surface alloys on inquiry, honeycomb louver, blends

Surface-mounted luminaire with LED, rated life of the LED L80/B10 > 50000 h, colour rendering index CRI > 80, chromaticity tolerance 2 SDCM (initial), reflector with circular light distribution pattern, reflector pure aluminium 99,99% in MIRO-Silver®, segmented and faceted, 3D lens silicon to reduce the proportion of scattered light, rotation angle 400°, swivel angle +85°/-85°, luminaire head/retention arm die-cast aluminium, powder-coated, stratowhite, power-adapter, black, inclusive DALI driver unit: 220-240 V~ / 50-60 Hz, max. 95 luminaires per circuit (B16A fuse)