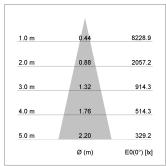

## LIGHT TECHNOLOGY

LED COB
Light colour 840
Luminous flux 2080 lm
System power 15 W
Luminaire Efficiency 139 lm/W
Reflector Medium
Beam angle 25°

Rotation angle 400°
Swivel angle +85° / -85°
Weight 0.8 kg
Protection rating . class IP 20 . I
Luminaire colour stratowhite