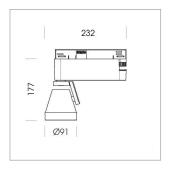

## **LUMINAIRE**

Rotation angle 400°
Swivel angle +85° / -85°
Weight 0.8 kg
Protection rating . class IP 20 . I
Luminaire colour stratowhite