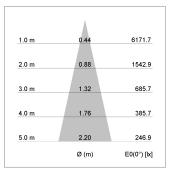

## LIGHT TECHNOLOGY

LED COB
Light colour 927
Luminous flux 1560 lm
System power 15 W
Luminaire Efficiency 104 lm/W
Reflector Medium
Beam angle 25°