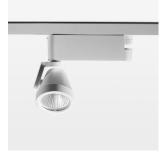

## **OPTIONEEL**

RAL-colours, NCS-colours (powder coating or wet spraying) on inquiry (only luminaire head and holding arm) surface alloys on inquiry, honeycomb louver, blends

Surface-mounted luminaire with LED, rated life of the LED L80/B10 > 50000 h, colour rendering index CRI > 90, chromaticity tolerance 2 SDCM (initial), reflector with circular light distribution pattern, reflector pure aluminium 99,99% in MIRO-Silver®, segmented and faceted, 3D lens silicon to reduce the proportion of scattered light, rotation angle 400°, swivel angle +85°/-85°, luminaire head/retention arm die-cast aluminium, powder-coated, stratowhite, power-adapter, black, inclusive DALI driver unit: 220-240 V~ / 50-60 Hz, max. 95 luminaires per circuit (B16A fuse)