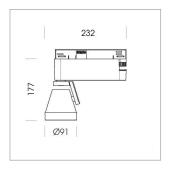

## **LUMINAIRE**

Rotation angle 400°
Swivel angle +85° / -85°
Weight 0.8 kg
Protection rating . class IP 20 . I
Luminaire colour stratowhite

## **OPTIONEEL**

RAL-colours, NCS-colours (powder coating or wet spraying) on inquiry (only luminaire head and holding arm) surface alloys on inquiry, honeycomb louver, blends

Surface-mounted luminaire with LED, rated life of the LED L80/B10 > 50000 h, colour rendering index CRI > 96, chromaticity tolerance 2 SDCM (initial), reflector with circular light distribution pattern, reflector pure aluminium 99,99% in MIRO-Silver®, segmented and faceted, 3D lens silicon to reduce the proportion of scattered light, rotation angle 400°, swivel angle +85°/-85°, luminaire head/retention arm die-cast aluminium, powder-coated, stratowhite, power-adapter, black, inclusive DALI driver unit: 220-240 V~ / 50-60 Hz, max. 95 luminaires per circuit (B16A fuse)