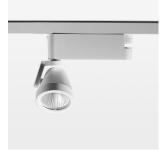

## Ontero XR

Article number: 20840029

## **LUMINAIRE**

Rotation angle 400°
Swivel angle +85° / -85°
Weight 0.8 kg
Protection rating . class IP 20 . I
Luminaire colour stratowhite

## **OPTIONEEL**

RAL-colours, NCS-colours (powder coating or wet spraying) on inquiry (only luminaire head and holding arm) surface alloys on inquiry, honeycomb louver, blends

Surface-mounted luminaire with LED, rated life of the LED L80/B10 > 50000 h, colour rendering index CRI > 96, chromaticity tolerance 2 SDCM (initial), reflector with circular light distribution pattern, reflector pure aluminium 99,99% in MIRO-Silver®, segmented and faceted, 3D lens silicon to reduce the proportion of scattered light, rotation angle 400°, swivel angle +85°/-85°, luminaire head/retention arm die-cast aluminium, powder-coated, stratowhite, power-adapter, black, inclusive DALI driver unit: 220-240 V~ / 50-60 Hz, max. 95 luminaires per circuit (B16A fuse)