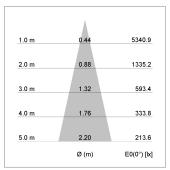

## LIGHT TECHNOLOGY

LED COB
Light colour BeColor
Luminous flux 1350 lm
System power 15 W
Luminaire Efficiency 90 lm/W
Reflector Medium
Beam angle 25°