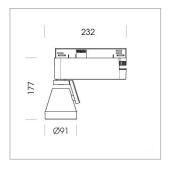

## **LUMINAIRE**

Rotation angle 400°
Swivel angle +85° / -85°
Weight 0.8 kg
Protection rating . class IP 20 . I
Luminaire colour stratoblack