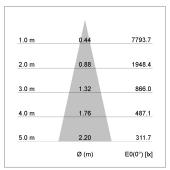

## LIGHT TECHNOLOGY

LED COB
Light colour BeCool
Luminous flux 1970 lm
System power 23 W
Luminaire Efficiency 86 lm/W
Reflector Medium
Beam angle 25°