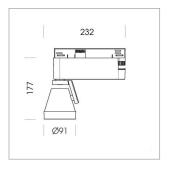

## **LUMINAIRE**

Rotation angle 400°
Swivel angle +85° / -85°
Weight 0.8 kg
Protection rating . class IP 20 . I
Luminaire colour stratoblack