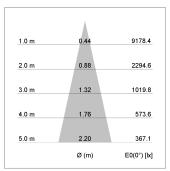

## LIGHT TECHNOLOGY

LED COB
Light colour PearlWhite
Luminous flux 2320 lm
System power 23 W
Luminaire Efficiency 101 lm/W
Reflector Medium
Beam angle 25°