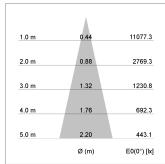

## LIGHT TECHNOLOGY

LED COB
Light colour 830
Luminous flux 2800 lm
System power 23 W
Luminaire Efficiency 122 lm/W
Reflector Medium
Beam angle 25°