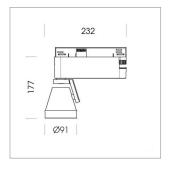

## **LUMINAIRE**

Rotation angle 400°
Swivel angle +85° / -85°
Weight 0.8 kg
Protection rating . class IP 20 . I
Luminaire colour stratosilver

## **OPTIONEEL**

RAL-colours, NCS-colours (powder coating or wet spraying) on inquiry (only luminaire head and holding arm) surface alloys on inquiry, honeycomb louver, blends

Surface-mounted luminaire with LED, rated life of the LED L80/B10 > 50000 h, colour rendering index CRI > 80, chromaticity tolerance 2 SDCM (initial), reflector with circular light distribution pattern, reflector pure aluminium 99,99% in MIRO-Silver®, segmented and faceted, 3D lens silicon to reduce the proportion of scattered light, rotation angle 400°, swivel angle +85°/-85°, luminaire head/retention arm die-cast aluminium, powder-coated, stratosilver, power-adapter, black, inclusive DALI driver unit: 220-240 V~ / 50-60 Hz, max. 95 luminaires per circuit (B16A fuse)