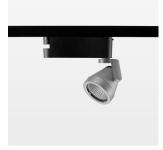

## Ontero XR

Article number: 20840049

## **LUMINAIRE**

Rotation angle 400°
Swivel angle +85° / -85°
Weight 0.8 kg
Protection rating . class IP 20 . I
Luminaire colour stratosilver

## **OPTIONEEL**

RAL-colours, NCS-colours (powder coating or wet spraying) on inquiry (only luminaire head and holding arm) surface alloys on inquiry, honeycomb louver, blends

Surface-mounted luminaire with LED, rated life of the LED L80/B10 > 50000 h, colour rendering index CRI > 80, chromaticity tolerance 2 SDCM (initial), reflector with circular light distribution pattern, reflector pure aluminium 99,99% in MIRO-Silver®, segmented and faceted, 3D lens silicon to reduce the proportion of scattered light, rotation angle 400°, swivel angle +85°/-85°, luminaire head/retention arm die-cast aluminium, powder-coated, stratosilver, power-adapter, black, inclusive DALI driver unit: 220-240 V~ / 50-60 Hz, max. 95 luminaires per circuit (B16A fuse)