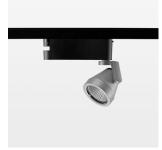

## Ontero XR

Article number: 20840053

## **LUMINAIRE**

Rotation angle 400°
Swivel angle +85° / -85°
Weight 0.8 kg
Protection rating . class IP 20 . I
Luminaire colour stratosilver

## **OPTIONEEL**

RAL-colours, NCS-colours (powder coating or wet spraying) on inquiry (only luminaire head and holding arm) surface alloys on inquiry, honeycomb louver, blends

Surface-mounted luminaire with LED, rated life of the LED L80/B10 > 50000 h, colour rendering index CRI > 96, chromaticity tolerance 2 SDCM (initial), reflector with circular light distribution pattern, reflector pure aluminium 99,99% in MIRO-Silver®, segmented and faceted, 3D lens silicon to reduce the proportion of scattered light, rotation angle 400°, swivel angle +85°/-85°, luminaire head/retention arm die-cast aluminium, powder-coated, stratosilver, power-adapter, black, inclusive DALI driver unit: 220-240 V~ / 50-60 Hz, max. 95 luminaires per circuit (B16A fuse)