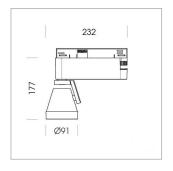

## **LUMINAIRE**

Rotation angle 400°
Swivel angle +85° / -85°
Weight 0.8 kg
Protection rating . class IP 20 . I
Luminaire colour stratosilver

## **OPTIONEEL**

RAL-colours, NCS-colours (powder coating or wet spraying) on inquiry (only luminaire head and holding arm) surface alloys on inquiry, honeycomb louver, blends

Surface-mounted luminaire with LED, rated life of the LED L80/B10 > 50000 h, colour rendering index CRI > 96, chromaticity tolerance 2 SDCM (initial), reflector with circular light distribution pattern, reflector pure aluminium 99,99% in MIRO-Silver®, segmented and faceted, 3D lens silicon to reduce the proportion of scattered light, rotation angle 400°, swivel angle +85°/-85°, luminaire head/retention arm die-cast aluminium, powder-coated, stratosilver, power-adapter, black, inclusive DALI driver unit: 220-240 V~ / 50-60 Hz, max. 95 luminaires per circuit (B16A fuse)