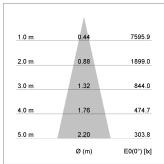

## LIGHT TECHNOLOGY

LED COB
Light colour BeColor
Luminous flux 1920 lm
System power 23 W
Luminaire Efficiency 83 lm/W
Reflector Medium
Beam angle 25°