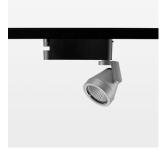

## Ontero XR

Article number: 20840054

## **LUMINAIRE**

Rotation angle 400°
Swivel angle +85° / -85°
Weight 0.8 kg
Protection rating . class IP 20 . I
Luminaire colour stratosilver

## **OPTIONEEL**

RAL-colours, NCS-colours (powder coating or wet spraying) on inquiry (only luminaire head and holding arm) surface alloys on inquiry, honeycomb louver, blends

Surface-mounted luminaire with LED, rated life of the LED L80/B10 > 50000 h, colour rendering index CRI > 96, chromaticity tolerance 3 SDCM (initial), reflector with circular light distribution pattern, reflector pure aluminium 99,99% in MIRO-Silver®, segmented and faceted, 3D lens silicon to reduce the proportion of scattered light, rotation angle 400°, swivel angle +85°/-85°, luminaire head/retention arm die-cast aluminium, powder-coated, stratosilver, power-adapter, black, inclusive DALI driver unit: 220-240 V~ / 50-60 Hz, max. 95 luminaires per circuit (B16A fuse)