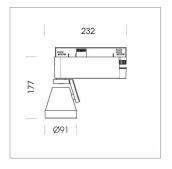

## Ontero XR

Article number: 20840054

## **LUMINAIRE**

Rotation angle 400°
Swivel angle +85° / -85°
Weight 0.8 kg
Protection rating . class IP 20 . I
Luminaire colour stratosilver

## **OPTIONEEL**

RAL-colours, NCS-colours (powder coating or wet spraying) on inquiry (only luminaire head and holding arm) surface alloys on inquiry, honeycomb louver, blends

Surface-mounted luminaire with LED, rated life of the LED L80/B10 > 50000 h, colour rendering index CRI > 96, chromaticity tolerance 3 SDCM (initial), reflector with circular light distribution pattern, reflector pure aluminium 99,99% in MIRO-Silver®, segmented and faceted, 3D lens silicon to reduce the proportion of scattered light, rotation angle 400°, swivel angle +85°/-85°, luminaire head/retention arm die-cast aluminium, powder-coated, stratosilver, power-adapter, black, inclusive DALI driver unit: 220-240 V~ / 50-60 Hz, max. 95 luminaires per circuit (B16A fuse)