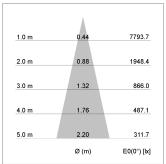

## LIGHT TECHNOLOGY

LED COB
Light colour BeCool
Luminous flux 1970 lm
System power 23 W
Luminaire Efficiency 86 lm/W
Reflector Medium
Beam angle 25°