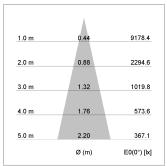

## LIGHT TECHNOLOGY

LED COB
Light colour PearlWhite
Luminous flux 2320 lm
System power 23 W
Luminaire Efficiency 101 lm/W
Reflector Medium
Beam angle 25°