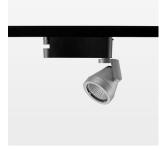

## Ontero XR

Article number: 20840058

## **LUMINAIRE**

Rotation angle 400°
Swivel angle +85° / -85°
Weight 0.8 kg
Protection rating . class IP 20 . I
Luminaire colour stratosilver