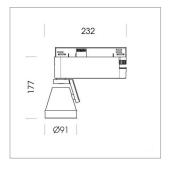

## LIGHT TECHNOLOGY

LED COB
Light colour 840
Luminous flux 2900 lm
System power 23 W
Luminaire Efficiency 126 lm/W
Reflector Medium
Beam angle 25°

Rotation angle 400°
Swivel angle +85° / -85°
Weight 0.8 kg
Protection rating . class IP 20 . I
Luminaire colour stratowhite

## **OPTIONEEL**

RAL-colours, NCS-colours (powder coating or wet spraying) on inquiry (only luminaire head and holding arm) surface alloys on inquiry, honeycomb louver, blends

Surface-mounted luminaire with LED, rated life of the LED L80/B10 > 50000 h, colour rendering index CRI > 80, chromaticity tolerance 2 SDCM (initial), reflector with circular light distribution pattern, reflector pure aluminium 99,99% in MIRO-Silver®, segmented and faceted, 3D lens silicon to reduce the proportion of scattered light, rotation angle 400°, swivel angle +85°/-85°, luminaire head/retention arm die-cast aluminium, powder-coated, stratowhite, power-adapter, black, inclusive DALI driver unit: 220-240 V~ / 50-60 Hz, max. 95 luminaires per circuit (B16A fuse)