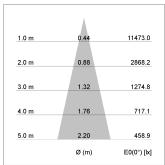

## LIGHT TECHNOLOGY

LED COB
Light colour 840
Luminous flux 2900 lm
System power 23 W
Luminaire Efficiency 126 lm/W
Reflector Medium
Beam angle 25°

Rotation angle 400°
Swivel angle +85° / -85°
Weight 0.8 kg
Protection rating . class IP 20 . I
Luminaire colour stratowhite